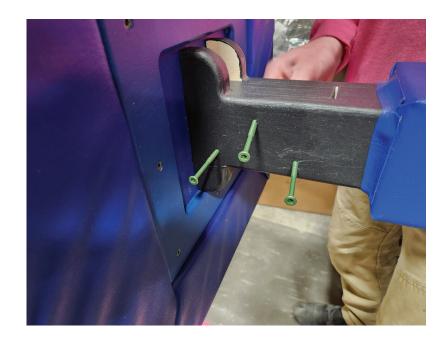

## Step 3:

Once the **End Connector** is all the way through, secure with **2" Wood Scews** through the pre-drilled holes on both sides of the Tik Tok.