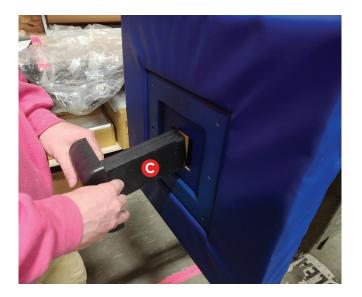

### Step 2:

Insert the End Connector (C) into the slot of the Tik Tok Base.

## Step 3:

Once the **End Connector** is all the way through, secure with **2" Wood Scews** through the pre-drilled holes on both sides of the Tik Tok.