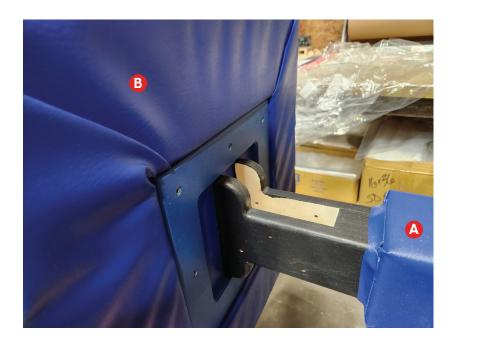

# Step 1:

Slide the Tik Tok Base (B) onto the bottom of the Tik Tok Arm (A).

### Step 2:

Insert the End Connector (C) into the slot of the Tik Tok Base.