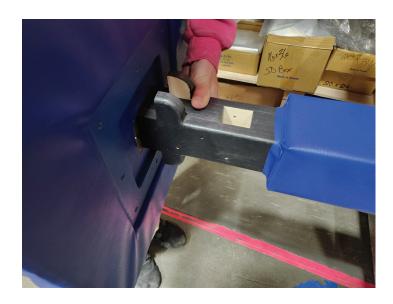

# Step 1:

Slide the Tik Tok Base (B) onto the bottom of the Tik Tok Arm (A).

### Step 2:

Insert the End Connector (C) into the slot of the Tik Tok Base.