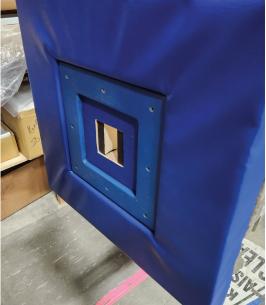

## Instruction Manual Tik Tok

# Tik Tok SKU: NW-TIKTOK

### **Recommended Tools:**

- Compact Drill/Driver
- □ T-25 Torx Bit



|             |                  | i        |
|-------------|------------------|----------|
| Part Number | Part Description | Quantity |
| А           | Tik Tok Arm      | 1        |
| В           | Tik Tok Base     | 1        |
| С           | End Connector    | 1        |
| P2STBK      | 2" Wood Screws   | 6        |

# Need help?

Call 1-800-932-3339 or Email info@gymsupply.com



Instruction Manual Tik Tok

# Step 1:

Slide the Tik Tok Base (B) onto the bottom of the Tik Tok Arm (A).





### Step 2:

Insert the End Connector (C) into the slot of the Tik Tok Base.







## Step 3:

Once the **End Connector** is all the way through, secure with **2" Wood Scews** through the pre-drilled holes on both sides of the Tik Tok.