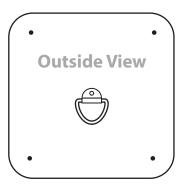

## RUMBLING DICE ASSEMBLY INSTRUCTIONS

2 x Wooden End Pieces

8 x Allen Bolts

4 x Pipes with threaded inserts

**WARNING**: These items are not toys. Activities involving motion and height create inherent risk of serious injury including paralysis or death. These products are intended for use by properly trained participants under qualified supervision, and the user of this product therefor assumes this risk. Always know your physical limitations and limits of your equipment. Avoid landing on head or neck as serious injuries may result. Always check for proper mat positioning, equipment stability, and inspect hardware for wear and damage before and after each use. Do not use if signs of damage or excessive wear are present. DGS shall not be liable for personal injury or property damage incurred through the use of purchased items.