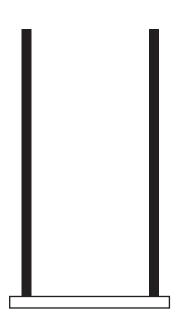

## RUMBLING DICE ASSEMBLY INSTRUCTIONS

2 x Wooden End Pieces

8 x Allen Bolts

4 x Pipes with threaded inserts

**WARNING**: These items are not toys. Activities involving motion and height create inherent risk of serious injury including paralysis or death. These products are intended for use by properly trained participants under qualified supervision, and the user of this product therefor assumes this risk. Always know your physical limitations and limits of your equipment. Avoid landing on head or neck as serious injuries may result. Always check for proper mat positioning, equipment stability, and inspect hardware for wear and damage before and after each use. Do not use if signs of damage or excessive wear are present. DGS shall not be liable for personal injury or property damage incurred through the use of purchased items.