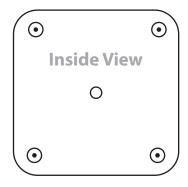

## RUMBLING DICE ASSEMBLY INSTRUCTIONS

2 x Wooden End Pieces

8 x Allen Bolts

4 x Pipes with threaded inserts

**WARNING**: These items are not toys. Activities involving motion and height create inherent risk of serious injury including paralysis or death. These products are intended for use by properly trained participants under qualified supervision, and the user of this product therefor assumes this risk. Always know your physical limitations and limits of your equipment. Avoid landing on head or neck as serious injuries may result. Always check for proper mat positioning, equipment stability, and inspect hardware for wear and damage before and after each use. Do not use if signs of damage or excessive wear are present. DGS shall not be liable for personal injury or property damage incurred through the use of purchased items.