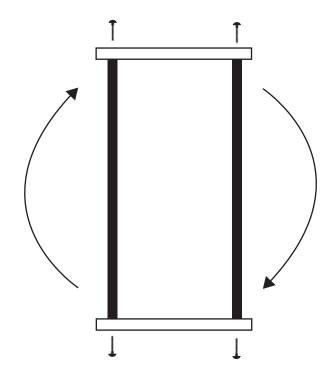

## RUMBLING DICE ASSEMBLY INSTRUCTIONS

2 x Wooden End Pieces

8 x Allen Bolts

4 x Pipes with threaded inserts

**WARNING**: These items are not toys. Activities involving motion and height create inherent risk of serious injury including paralysis or death. These products are intended for use by properly trained participants under qualified supervision, and the user of this product therefor assumes this risk. Always know your physical limitations and limits of your equipment. Avoid landing on head or neck as serious injuries may result. Always check for proper mat positioning, equipment stability, and inspect hardware for wear and damage before and after each use. Do not use if signs of damage or excessive wear are present. DGS shall not be liable for personal injury or property damage incurred through the use of purchased items.