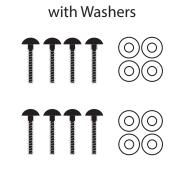

## RUMBLING DICE ASSEMBLY INSTRUCTIONS

2 x Wooden End Pieces

8 x Allen Bolts

4 x Pipes with threaded inserts

**WARNING**: These items are not toys. Activities involving motion and height create inherent risk of serious injury including paralysis or death. These products are intended for use by properly trained participants under qualified supervision, and the user of this product therefor assumes this risk. Always know your physical limitations and limits of your equipment. Avoid landing on head or neck as serious injuries may result. Always check for proper mat positioning, equipment stability, and inspect hardware for wear and damage before and after each use. Do not use if signs of damage or excessive wear are present. DGS shall not be liable for personal injury or property damage incurred through the use of purchased items.