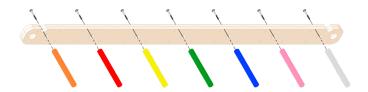

## Step 1:

Insert all rungs into the holes on one side of the ladder. Secure each rung using the included bolts.