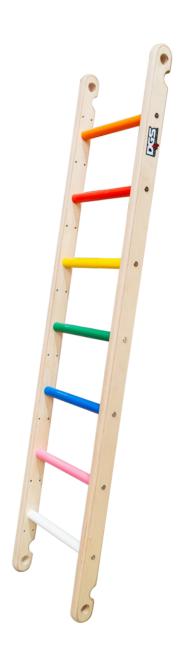

each rung using the included bolts.



## Step 2:

Attach the other side of the ladder, ensuring the rungs fit into their corresponding holes. Finally, tighten all the bolts securely.



| Part Number   | Part Description                     | Quantity |
|---------------|--------------------------------------|----------|
| Tarritarriser | <u>'</u>                             | addininy |
| CUSTOM        | Ladder Side                          | 2        |
| CUSTOM        | Multicolor Ladder Rungs (6ft Ladder) | 7        |
|               | Multicolor Ladder Rungs (8ft Ladder) | 9        |
| 0140708       | Allen Head Bolts (6ft Ladder)        | 14       |
|               | Allen Head Bolts (8ft Ladder)        | 18       |
| 7289A15       | 4mm Allen Wrench                     | 1        |



## Need help?

Call 1-800-932-3339 or Email info@gymsupply.com