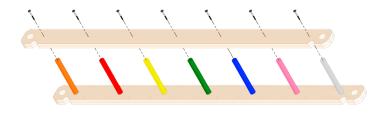

## Step 2:

Attach the other side of the ladder, ensuring the rungs fit into their corresponding holes. Finally, tighten all the bolts securely.

| Part Number   | Part Description                     | Quantity |
|---------------|--------------------------------------|----------|
| Tarritarriser | <u>'</u>                             | addininy |
| CUSTOM        | Ladder Side                          | 2        |
| CUSTOM        | Multicolor Ladder Rungs (6ft Ladder) | 7        |
|               | Multicolor Ladder Rungs (8ft Ladder) | 9        |
| 0140708       | Allen Head Bolts (6ft Ladder)        | 14       |
|               | Allen Head Bolts (8ft Ladder)        | 18       |
| 7289A15       | 4mm Allen Wrench                     | 1        |