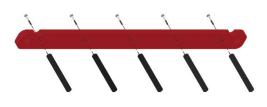

## Step 1:

Insert all rungs into the holes on one side of the ladder. Secure each rung using the included bolts.

## Step 2:

Attach the other side of the ladder, ensuring the rungs fit into their corresponding holes. Finally, tighten all the bolts securely.

| Part Number | Part Description              | Quantity |
|-------------|-------------------------------|----------|
| CUSTOM      | Ladder Side                   | 2        |
| 1005061086  | Ladder Rungs (5ft Ladder)     | 5        |
|             | Ladder Rungs (8ft Ladder)     | 8        |
| 0140708     | Allen Head Bolts (5ft Ladder) | 10       |
|             | Allen Head Bolts (8ft Ladder) | 16       |
| 7289A15     | 4mm Allen Wrench              | 1        |