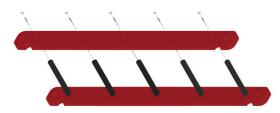

## Step 1:

Insert all rungs into the holes on one side of the ladder. Secure each rung using the included bolts.

## Step 2:

Attach the other side of the ladder, ensuring the rungs fit into their corresponding holes. Finally, tighten all the bolts securely.

| Part Number | Part Description              | Quantity |
|-------------|-------------------------------|----------|
| CUSTOM      | Ladder Side                   | 2        |
| 1005061086  | Ladder Rungs (5ft Ladder)     | 5        |
|             | Ladder Rungs (8ft Ladder)     | 8        |
| 0140708     | Allen Head Bolts (5ft Ladder) | 10       |
|             | Allen Head Bolts (8ft Ladder) | 16       |
| 7289A15     | 4mm Allen Wrench              | 1        |