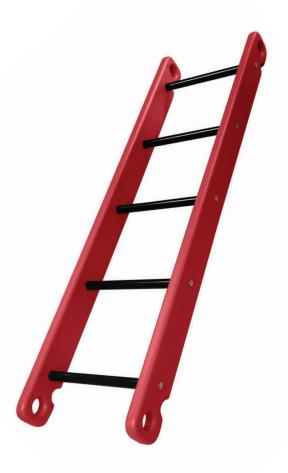

Step 1:

Insert all rungs into the holes on one side of the ladder. Secure each rung using the included bolts.



## Step 2:

Attach the other side of the ladder, ensuring the rungs fit into their corresponding holes. Finally, tighten all the bolts securely.



| Part Number | Part Description              | Quantity |
|-------------|-------------------------------|----------|
| CUSTOM      | Ladder Side                   | 2        |
| 1005061086  | Ladder Rungs (5ft Ladder)     | 5        |
|             | Ladder Rungs (8ft Ladder)     | 8        |
| 0140708     | Allen Head Bolts (5ft Ladder) | 10       |
|             | Allen Head Bolts (8ft Ladder) | 16       |
| 7289A15     | 4mm Allen Wrench              | 1        |

## Need help?

Call 1-800-932-3339 or Email info@gymsupply.com