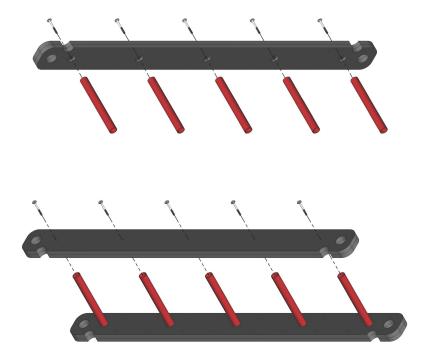

# Step 1:

Place all rungs in holes on one ladder side, securing each using the supplied bolts.

# Step 2:

Attach the other side of the ladder, taking care to seat the rungs in their respective holes. Tighten down bolts.