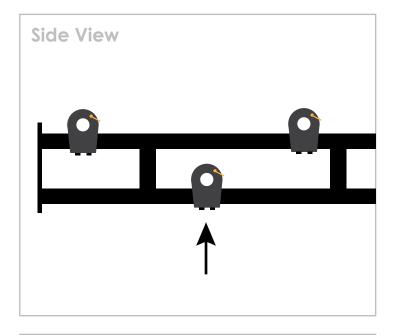

## Step 1:

Slide Pipe Clamp from up from underneath around truss and secure safety clip to prevent clamp from falling. Repeat on other side.

#### Step 2:

Insert Pipe through hole in clamp on each side and secure safety clips on each end of cross pipe.

### Step 3:

Tighten set screws on bottom of clamps which will tighten the cross pipe against the truss.