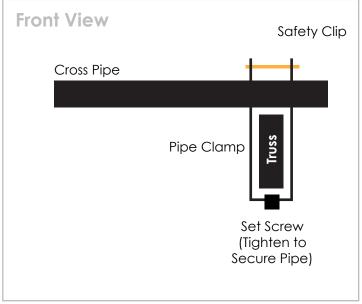

## Step 1:

Slide Pipe Clamp from up from underneath around truss and secure safety clip to prevent clamp from falling. Repeat on other side.

#### Step 2:

Insert Pipe through hole in clamp on each side and secure safety clips on each end of cross pipe.

### Step 3:

Tighten set screws on bottom of clamps which will tighten the cross pipe against the truss.

#### **WARNING:**

Always use the provided safety clips. Without the safety clips in place, the pipe clamps will drop off the truss once the cross pipe has been removed.