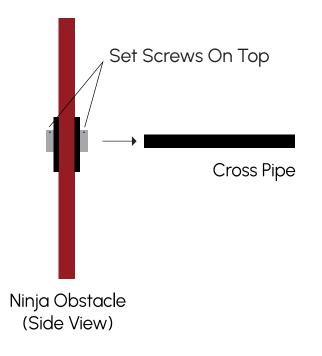

### Step 1:

Slide your ninja obstacle onto a cross pipe. Rotate each bearing so that the set screws are positioned on top. This will ensure the obstacle is balanced correctly on the pipe.

### Step 2:

Using the correct size Hex Key, tighten the set screws until they are firmly secured.