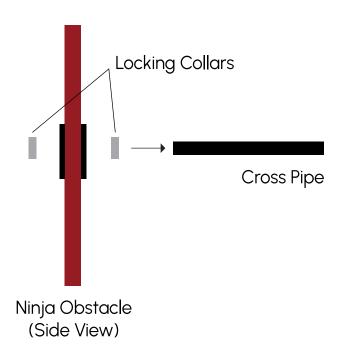

#### Step 1:

Slide one Locking Collar onto a cross pipe, followed by your ninja obstacle and then second Locking Collar.

#### Step 2:

Slide your ninja obstacle into desired position on the cross pipe and then tighten the set screws until secure.