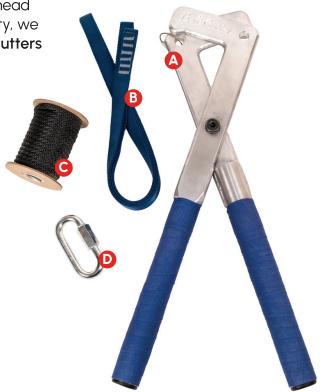

# **BarnBuilt Bolt Cutters**

SKU: BB-BCH

A. Bolt Cutters

B. Nylon Strap

C. Black Rope

D. Quick Link