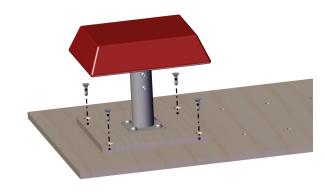

## Step 2:

Firmly place **Wooden Floor Plate** in desired location on carpet bonded foam.

## Step 3:

Attach each Ascending Step Base to the Wooden Ground Plates in desired locations using the included 1-1/4" Hex Drive Screws, one in each of the 4 corners of the Wooden Ground Plate.

| Part Number        | Part Description                      | Quantity |
|--------------------|---------------------------------------|----------|
| C-PLATE-WGRD186024 | Wooden Ground Plate (sold separately) | 1        |
| CUSTOM             | Ascending Step Top                    | 1        |
| CUSTOM             | Ascending Step Base                   | 1        |
| 91255A628          | 1-1/4" Hex Drive Screws               | 4        |
| 1133006            | 5/16" Flat Washer                     | 4        |