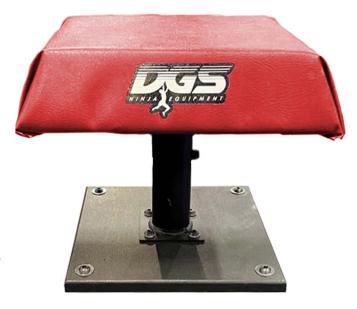

## **Recommended Tools:**

- ☐ 7/32" Hex Key
- □ 1/4" Hex Key

Slide each **Ascending Step Top** in an **Ascending Step Base**, adjust to desired height and tighten set screws.

## Step 3:

Attach each Ascending Step Base to the Wooden Ground Plates in desired locations using the included 1-1/4" Hex Drive Screws, one in each of the 4 corners of the Wooden Ground Plate.

| Part Number        | Part Description                      | Quantity |
|--------------------|---------------------------------------|----------|
| C-PLATE-WGRD186024 | Wooden Ground Plate (sold separately) | 1        |
| CUSTOM             | Ascending Step Top                    | 1        |
| CUSTOM             | Ascending Step Base                   | 1        |
| 91255A628          | 1-1/4" Hex Drive Screws               | 4        |
| 1133006            | 5/16" Flat Washer                     | 4        |